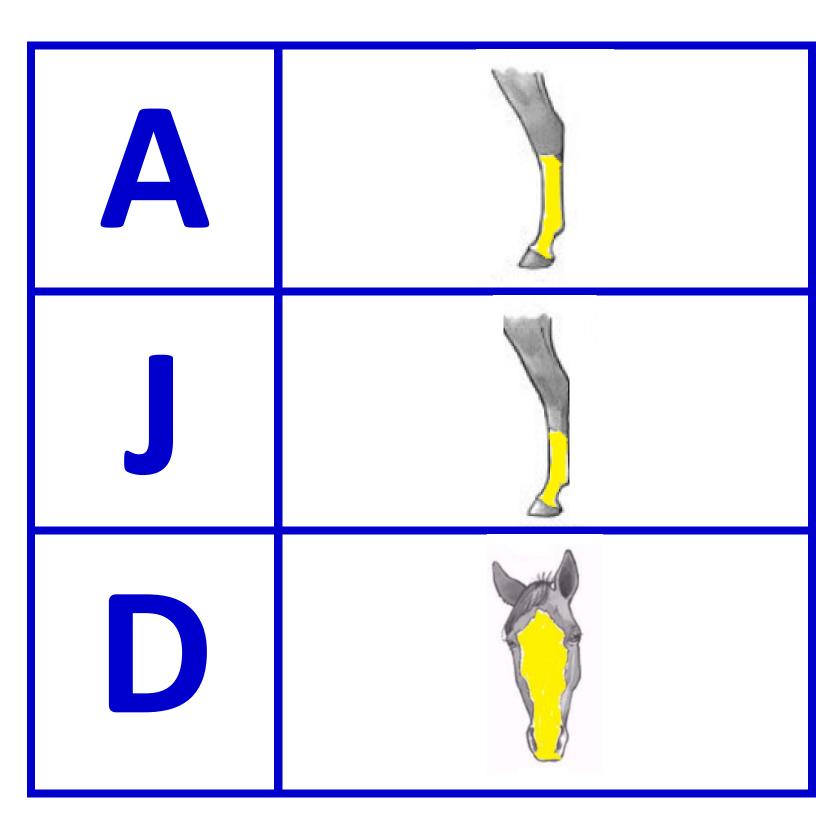

### Mark the Spot

| Marking      | Matching<br>Letter |
|--------------|--------------------|
| Blaze        | G                  |
| Bald         | D                  |
| Strip/Stripe | F                  |
| Star         | N                  |
| Snip         | K                  |
| Coronet      | Н                  |
| Half-Pastern | В                  |
| Sock         | 0                  |
| Half-Cannon  | J                  |
| Stocking     | Α                  |
| Brand (burn) | M                  |
| Freeze Brand | С                  |
| Ermine Spots | E                  |
| Scar         | L                  |