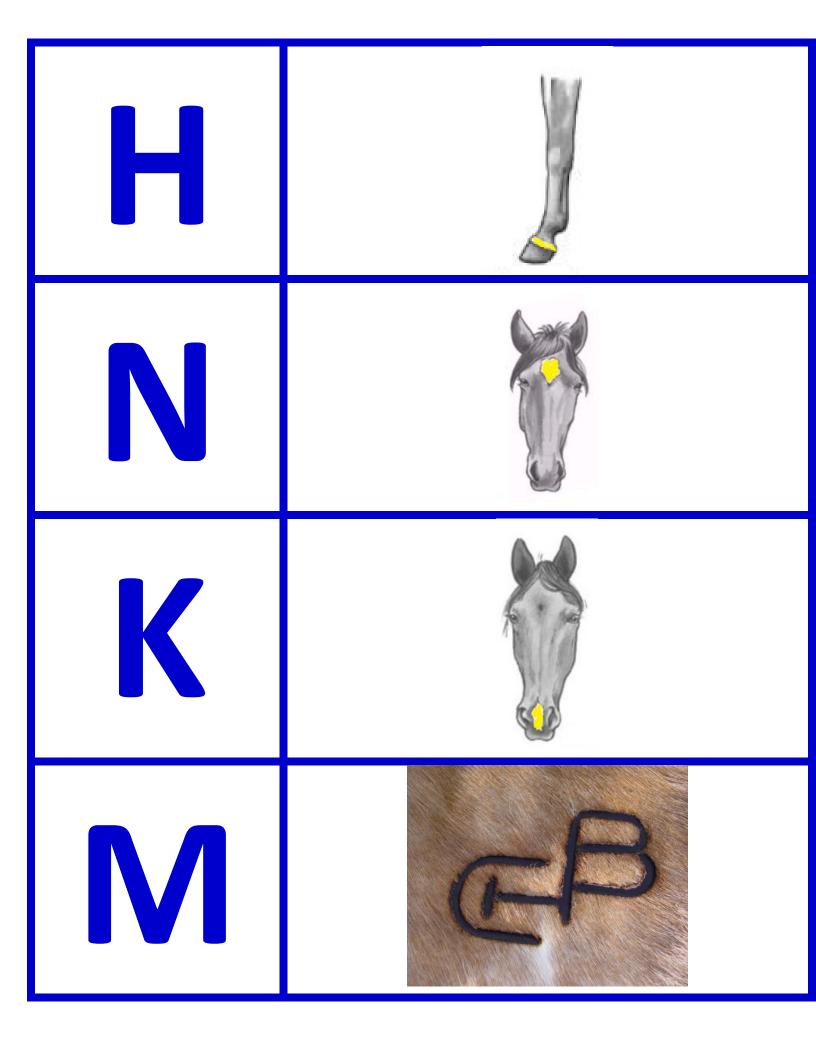

### Mark the Spot

| Marking      | Matching<br>Letter |
|--------------|--------------------|
| Blaze        | G                  |
| Bald         | D                  |
| Strip/Stripe | F                  |
| Star         | N                  |
| Snip         | K                  |
| Coronet      | Н                  |
| Half-Pastern | В                  |
| Sock         | 0                  |
| Half-Cannon  | J                  |
| Stocking     | Α                  |
| Brand (burn) | M                  |
| Freeze Brand | С                  |
| Ermine Spots | E                  |
| Scar         | L                  |