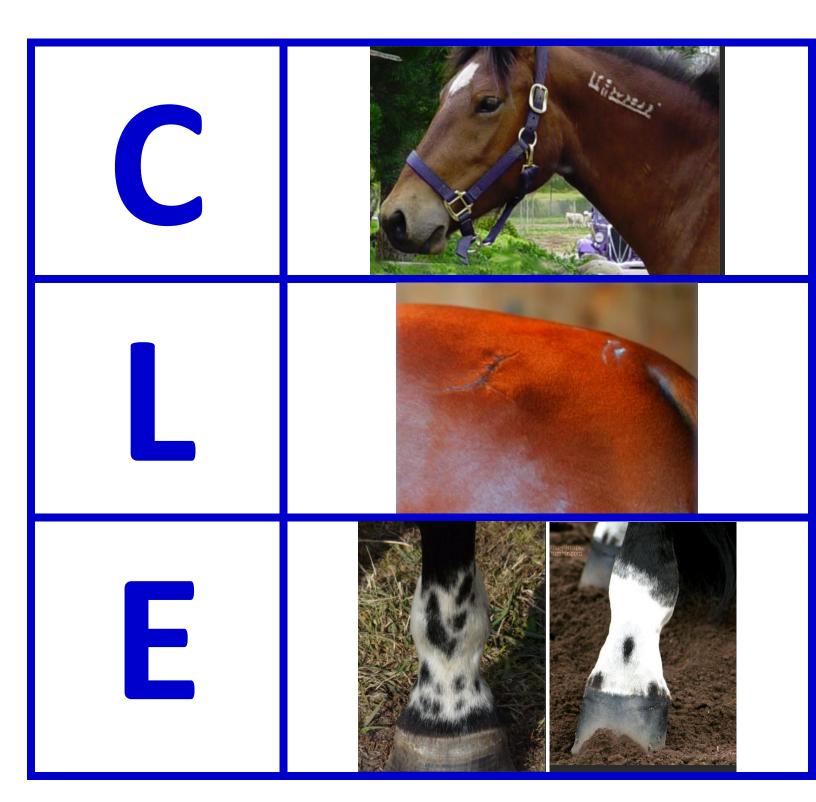

### Mark the Spot

| Marking      | Matching<br>Letter |
|--------------|--------------------|
| Blaze        | G                  |
| Bald         | D                  |
| Strip/Stripe | F                  |
| Star         | N                  |
| Snip         | K                  |
| Coronet      | Н                  |
| Half-Pastern | В                  |
| Sock         | 0                  |
| Half-Cannon  | J                  |
| Stocking     | Α                  |
| Brand (burn) | M                  |
| Freeze Brand | С                  |
| Ermine Spots | E                  |
| Scar         | L                  |