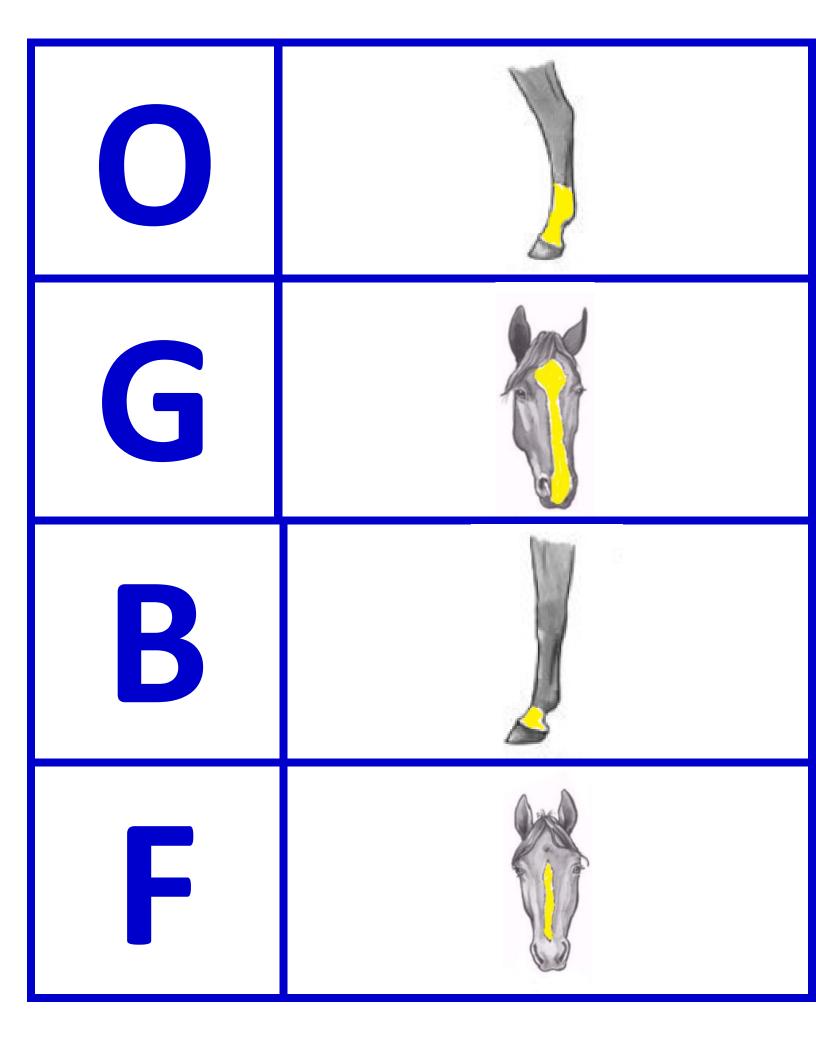

### Mark the Spot

| Marking      | Matching<br>Letter |
|--------------|--------------------|
| Blaze        | G                  |
| Bald         | D                  |
| Strip/Stripe | F                  |
| Star         | N                  |
| Snip         | K                  |
| Coronet      | Н                  |
| Half-Pastern | В                  |
| Sock         | 0                  |
| Half-Cannon  | J                  |
| Stocking     | Α                  |
| Brand (burn) | M                  |
| Freeze Brand | С                  |
| Ermine Spots | E                  |
| Scar         | L                  |